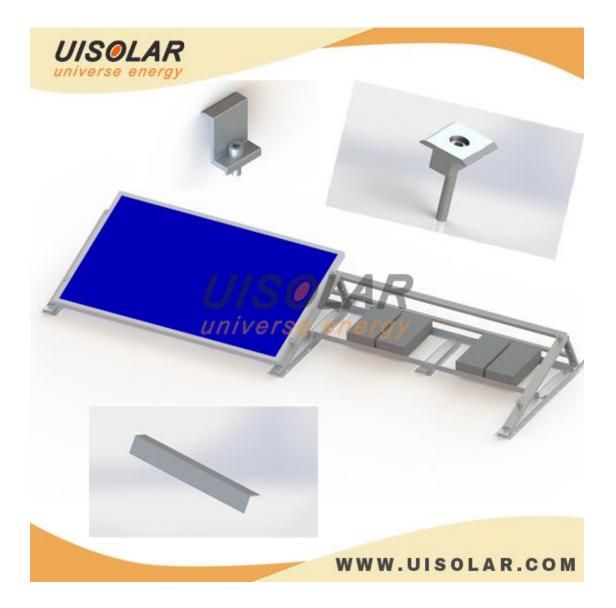

UI Solar Aluminum Ballasted Mounting II

## UIS**O**LAR www.uisolar.com UI-Ballast Mount II Components Parts U-Ballasted mount II is the great familia casion soft for the residential and commencial flat reaf solar system, which can pass the UB C8555 2011 it is small and, get weight that can keever the weight to the reaf sheat UI-IC-II • Tractifien with data 5 A fact task alls 65 Pa • Finding • Findi • Finding • Finding • Finding • Finding • Finding • Find UI-SR-II • Description Thergie Frame Science • Function Support Transie Frame UI-EC-II • Description Desident, Al Cost 755 Statistics • Find on Charles panel 5 the rol UI TF II + Decemptory transfellang components +respect Commet Intergie mense UIBSI Uurretan Detartation Detartation Detartation Postbine to not exampled the source selection Brief Introduction Inertitation 2 to 1 visual Neduc, Nayo, 10-60, eggina Neduc, Nayo, 10-60, eggina Max, Builder, Hajdwing & GARDON, Automitere involutional Max, Builder, Nayo, 10-70, 2017 Max, Builder, Nayo, 2017, 2017, 10-10, 2017 Max, Stranger, 2017, 2017, 2017, 2017, 2017, 2017, 2017, 2017, 2017, 2017, 2017, 2017, 2017, 2017, 2017, 2017, 2017, 2017, 2017, 2017, 2017, 2017, 2017, 2017, 2017, 2017, 2017, 2017, 2017, 2017, 2017, 2017, 2017, 2017, 2017, 2017, 2017, 2017, 2017, 2017, 2017, 2017, 2017, 2017, 2017, 2017, 2017, 2017, 2017, 2017, 2017, 2017, 2017, 2017, 2017, 2017, 2017, 2017, 2017, 2017, 2017, 2017, 2017, 2017, 2017, 2017, 2017, 2017, 2017, 2017, 2017, 2017, 2017, 2017, 2017, 2017, 2017, 2017, 2017, 2017, 2017, 2017, 2017, 2017, 2017, 2017, 2017, 2017, 2017, 2017, 2017, 2017, 2017, 2017, 2017, 2017, 2017, 2017, 2017, 2017, 2017, 2017, 2017, 2017, 2017, 2017, 2017, 2017, 2017, 2017, 2017, 2017, 2017, 2017, 2017, 2017, 2017, 2017, 2017, 2017, 2017, 2017, 2017, 2017, 2017, 2017, 2017, 2017, 2017, 2017, 2017, 2017, 2017, 2017, 2017, 2017, 2017, 2017, 2017, 2017, 2017, 2017, 2017, 2017, 2017, 2017, 2017, 2017, 2017, 2017, 2017, 2017, 2017, 2017, 2017, 2017, 2017, 2017, 2017, 2017, 2017, 2017, 2017, 2017, 2017, 2017, 2017, 2017, 2017, 2017, 2017, 2017, 2017, 2017, 2017, 2017, 2017, 2017, 2017, 2017, 2017, 2017, 2017, 2017, 2017, 2017, 2017, 2017, 2017, 2017, 2017, 2017, 2017, 2017, 2017, 2017, 2017, 2017, 2017, 2017, 2017, 2017, 2017, 2017, 2017, 2017, 2017, 2017, 2017, 2017, 2017, 2017, 2017, 2017, 2017, 2017, 2017, 2017, 2017, 2017, 2017, 2017, 2017, 2017, 2017, 2017, 2017, 2017, 2017, 2017, 2017, 2017, 2017, 2017, 2017, 2017, 2017, 2017, 2017, 2017, 2017, 2017, 2017, 2017, 2017, 2017, 2017, 2017, 2017, 2017, 2017, 2017, 2017, 2017, 2017, 2017, 2017, 2017, 2017, 2017, 2017, 2017, 2017, 2017, 2017, 2017, 2017, 2017, 2017, 2017, 2017, 2017, 2017, 2017, 2017, 2017, 2017, 2017, 2017, 2017, 2017, 2017, 2017, 2017, 2017, 2017, 2017, 2017, 2017, 2017, Brief Installation Guide B Bethe section of By the structure to the fail on by the backed weight and to the panel in the struck re with damps. 2 30