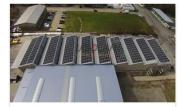

## UI Solar Projects Show:

GROUND MOUNT ST3 Item Location:Japan Capacity: 500KW

GROUND MOUNT ST1 Item Location:Japan Capacity: 264KW

SOLAR CARPORT Item Location:Japan Capacity: 60KW

GROUND MOUNT ST3 Item Location:Japan Capacity: 200KW

GROUND MOUNT ST1 Item Location:Japan Capacity: 800KW

GROUND MOUNT ST1 Item Location:Japan Capacity: 900KW

GROUND MOUNT ST3 Item Location:Japan Capacity: 700KW

ROOF MOUNT Item Location:Switzerland Capacity: 119KW

SOLAR FARM Item Location:Iraq Capacity: 2MW

GROUND MOUNT ST1 Item Location:Aichi-ken,Japan Capacity: 50KW

GROUND MOUNT ST3D Item Location:Japan Capacity: 1MW

TILE ROOF MOUNT Item Location: NSW,AU Capacity: 1.52KW