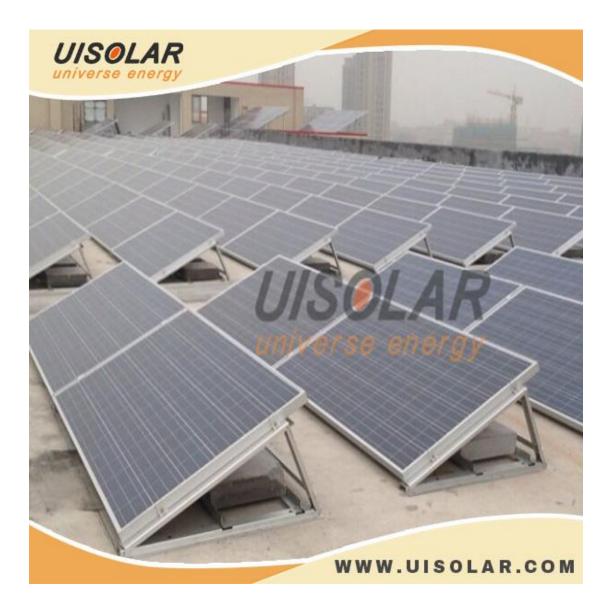

## UI Solar Projects Show:

GROUND MOUNT ST3 Item Location:Japan Capacity: 500KW

GROUND MOUNT ST1 Item Location:Japan Capacity: 264KW

SOLAR CARPORT Item Location:Japan Capacity: 60KW

GROUND MOUNT ST3 Item Location:Japan Capacity: 200KW

GROUND MOUNT ST1 Item Location:Japan Capacity: 800KW

GROUND MOUNT ST1 Item Location:Japan Capacity: 900KW

GROUND MOUNT ST3 Item Location:Japan Capacity: 700KW

ROOF MOUNT Item Location:Switzerland Capacity: 119KW

SOLAR FARM Item Location:Iraq Capacity: 2MW

GROUND MOUNT ST1 Item Location:Aichi-ken,Japan Capacity: 50KW

GROUND MOUNT ST3D Item Location:Japan Capacity: 1MW

TILE ROOF MOUNT Item Location: NSW,AU Capacity: 1.52KW