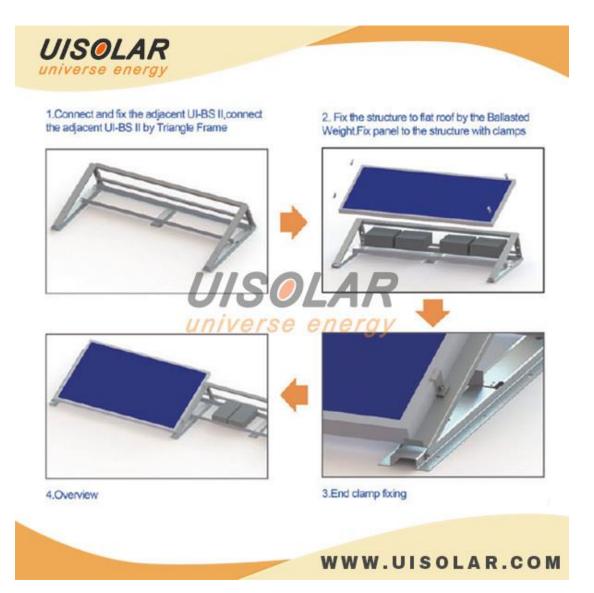

## UIS**O**LAR www.uisolar.com UI-Ballast Mount II Components Parts U-Ballasted mount II is the great familia casion soft for the residential and commencial flat reaf solar system, which can pass the UB C8555 2011 it is small and, get weight that can keever the weight to the reaf sheat UI-IC-II • Tractifien with data 5 A fact task alls 65 Pa • Finding • Findi • Finding • Finding • Finding • Finding • Finding • Find UI-SR-II • Description Thergie Frame Science • Function Support Transie Frame UI-EC-II • Description Desident, Al Cost 755 Statistics • Find on Charles panel 5 the rol UI TF II + Decemptory transfellang components +respect Commet Intergie mense UIBSI Uurretan Detartation Detartation Detartation Postbine to not exampled the source selection Brief Introduction Inertitation 2 to 1 visual Neduc, Nayo, 10-60, eggina Neduc, Nayo, 10-60, eggina Max, Builder, Hajdwing & GARDON, Automitere involutional Max, Builder, Nayo, 10-70, 2017 Max, Builder, Nayo, 2017, 2017, 10-10, 2017 Max, Stranger, 2017, 2017, 2017, 2017, 2017, 2017, 2017, 2017, 2017, 2017, 2017, 2017, 2017, 2017, 2017, 2017, 2017, 2017, 2017, 2017, 2017, 2017, 2017, 2017, 2017, 2017, 2017, 2017, 2017, 2017, 2017, 2017, 2017, 2017, 2017, 2017, 2017, 2017, 2017, 2017, 2017, 2017, 2017, 2017, 2017, 2017, 2017, 2017, 2017, 2017, 2017, 2017, 2017, 2017, 2017, 2017, 2017, 2017, 2017, 2017, 2017, 2017, 2017, 2017, 2017, 2017, 2017, 2017, 2017, 2017, 2017, 2017, 2017, 2017, 2017, 2017, 2017, 2017, 2017, 2017, 2017, 2017, 2017, 2017, 2017, 2017, 2017, 2017, 2017, 2017, 2017, 2017, 2017, 2017, 2017, 2017, 2017, 2017, 2017, 2017, 2017, 2017, 2017, 2017, 2017, 2017, 2017, 2017, 2017, 2017, 2017, 2017, 2017, 2017, 2017, 2017, 2017, 2017, 2017, 2017, 2017, 2017, 2017, 2017, 2017, 2017, 2017, 2017, 2017, 2017, 2017, 2017, 2017, 2017, 2017, 2017, 2017, 2017, 2017, 2017, 2017, 2017, 2017, 2017, 2017, 2017, 2017, 2017, 2017, 2017, 2017, 2017, 2017, 2017, 2017, 2017, 2017, 2017, 2017, 2017, 2017, 2017, 2017, 2017, 2017, 2017, 2017, 2017, 2017, 2017, 2017, 2017, 2017, 2017, 2017, 2017, 2017, 2017, 2017, 2017, 2017, 2017, 2017, 2017, 2017, 2017, 2017, 2017, 2017, 2017, 2017, 2017, 2017, 2017, 2017, 2017, 2017, 2017, 2017, 2017, 2017, 2017, 2017, 2017, 2017, 2017, 2017, 2017, 2017, 2017, 2017, 2017, 2017, 2017, 2017, 2017, 2017, 2017, 2017, 2017, 2017, 2017, 2017, 2017, 2017, 2017, 2017, 2017, 2017, 2017, 2017, 2017, 2017, 2017, 2017, 2017, 2017, 2017, 2017, 2017, 2017, 2017, 2017, 2017, 2017, 2017, 2017, 2017, 2017, 2017, 2017, 2017, 2017, 2017, 2017, 2017, 2017, 2017, 2017, 2017, 2017, 2017, 2017, 2017, 2017, 2017, 2017, 2017, 2017, 2017, 2017, 2017, 2017, 2017, 2017, 2017, 2017, 2017, 2017, 2017, 2017, 2017, 2017, 2017, 2017, 2017, 2017, 2017, 2017, 2017, Brief Installation Guide B Bethe section of By the structure to the fail on by the backed weight and to the panel in the struck re with damps. 2 30