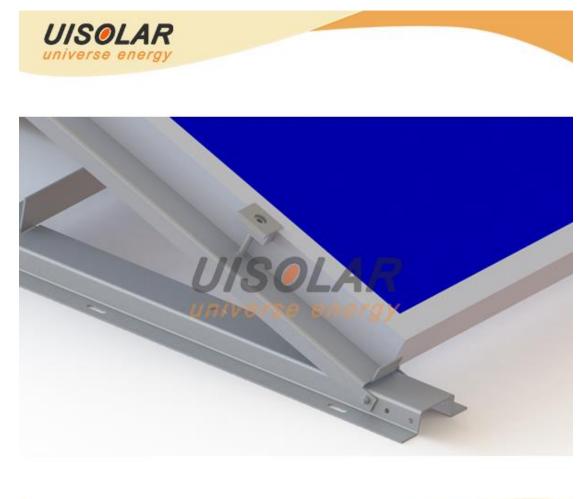

## UIS**O**LAR www.uisolar.com UI-Ballast Mount II Components Parts U-Ballasted mount II is the great familia casion soft for the residential and commencial flat reaf solar system, which can pass the UB C8555 2011 it is small and, get weight that can keever the weight to the reaf sheat UI-IC-II • Tractifien with data 5 A fact task alls 65 Pa • Finding • Findi • Finding • Finding • Finding • Finding • Finding • Find UI-SR-II • Description Thergie Frame Science • Function Support Transie Frame UI-EC-II • Description Desident, Al Cost 755 Statistics • Find on Charles panel 5 the rol UI TF II + Decemptory transfellang components +respect Commet Intergie mense UIBSI Uurretan Detartation Detartation Detartation Postbine to not exampled the source selection Brief Introduction Inertitation 2 to 1 visual Neduc, Nayo, 10-60, eggina Neduc, Nayo, 10-60, eggina Max, Builder, Hajdwing & GARDON, Automitere involutional Max, Builder, Nayo, 10-70, 2017 Max, Builder, Nayo, 2017, 2017, 10-10, 2017 Max, Stranger, 2017, 2017, 2017, 2017, 2017, 2017, 2017, 2017, 2017, 2017, 2017, 2017, 2017, 2017, 2017, 2017, 2017, 2017, 2017, 2017, 2017, 2017, 2017, 2017, 2017, 2017, 2017, 2017, 2017, 2017, 2017, 2017, 2017, 2017, 2017, 2017, 2017, 2017, 2017, 2017, 2017, 2017, 2017, 2017, 2017, 2017, 2017, 2017, 2017, 2017, 2017, 2017, 2017, 2017, 2017, 2017, 2017, 2017, 2017, 2017, 2017, 2017, 2017, 2017, 2017, 2017, 2017, 2017, 2017, 2017, 2017, 2017, 2017, 2017, 2017, 2017, 2017, 2017, 2017, 2017, 2017, 2017, 2017, 2017, 2017, 2017, 2017, 2017, 2017, 2017, 2017, 2017, 2017, 2017, 2017, 2017, 2017, 2017, 2017, 2017, 2017, 2017, 2017, 2017, 2017, 2017, 2017, 2017, 2017, 2017, 2017, 2017, 2017, 2017, 2017, 2017, 2017, 2017, 2017, 2017, 2017, 2017, 2017, 2017, 2017, 2017, 2017, 2017, 2017, 2017, 2017, 2017, 2017, 2017, 2017, 2017, 2017, 2017, 2017, 2017, 2017, 2017, 2017, 2017, 2017, 2017, 2017, 2017, 2017, 2017, 2017, 2017, 2017, 2017, 2017, 2017, 2017, 2017, 2017, 2017, 2017, 2017, 2017, 2017, 2017, 2017, 2017, 2017, 2017, 2017, 2017, 2017, 2017, 2017, 2017, 2017, 2017, 2017, 2017, 2017, 2017, 2017, 2017, 2017, 2017, 2017, 2017, 2017, 2017, 2017, 2017, 2017, 2017, 2017, 2017, 2017, 2017, 2017, 2017, 2017, 2017, 2017, 2017, 2017, 2017, 2017, 2017, 2017, 2017, 2017, 2017, 2017, 2017, 2017, 2017, 2017, 2017, 2017, 2017, 2017, 2017, 2017, 2017, 2017, 2017, 2017, 2017, 2017, 2017, 2017, 2017, 2017, 2017, 2017, 2017, 2017, 2017, 2017, 2017, 2017, 2017, 2017, 2017, 2017, 2017, 2017, 2017, 2017, 2017, 2017, 2017, 2017, 2017, 2017, 2017, 2017, 2017, 2017, 2017, 2017, 2017, 2017, 2017, 2017, 2017, 2017, 2017, 2017, 2017, 2017, 2017, 2017, 2017, 2017, 2017, 2017, 2017, 2017, 2017, 2017, 2017, 2017, 2017, 2017, 2017, 2017, 2017, 2017, 2017, 2017, Brief Installation Guide B Bethe section of By the structure to the fail on by the backed weight and to the panel in the struck re with damps. 2 30